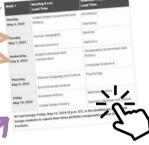

#### 2024 AP EXAM SCHEDULE

May 6th-17th

Click to view schedule

#### 2024 IB EXAM SCHEDULE

Coming September 2023

To access the AP exam scores, log in to your MyAP account or use this link.

To access the IB exam scores, please refer to the email sent to the parent and student's school email address. There you will find the website, your personal code, and the PIN that you will need to get the scores.